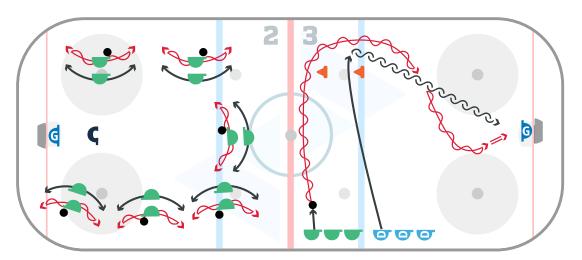

#### 2. Sauce to Puck Battle

Players will stand 10 feet apart and work on hucking sauce to one another. On the whistle, whoever has the puck will puck protect from the other player. A second whistle will signal them to resume passing.

## 3. Net Drive Angling One-on-One

Two players leave at the same time and skate across the ice, the first with a puck and the second without. Player one turns around the far cone and attacks the goal while player two transitions around the near cone and defends the attack.

#### 4. Around the World

Diagonal lines will leave at the same time making give 'n' go passes with the first player in all three lines before returning down for a shot on net, back on their original side.