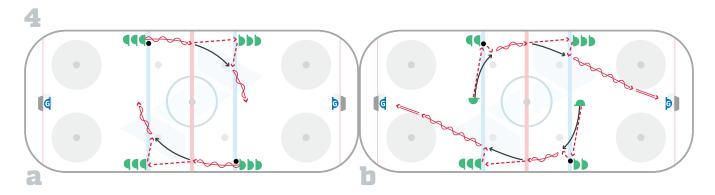

#### 4. Around the World

Diagonal lines will leave at the same time making give 'n' go passes with the first player in all three lines before returning down for a shot on net, back on their original side.