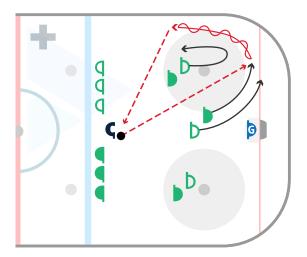

# + Coach Pass

Players will play 3v3 in a zone where every change of position will require the defending team to make a pass to the coach stationed up near the blue line. The coach will make a pass back to the same team, and now they are on offence. Switch lines every minute to keep everyone engaged.