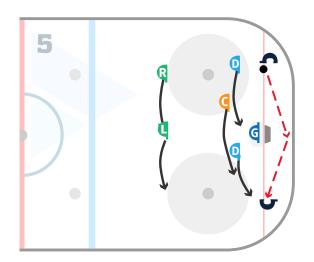

### 5. D-Zone Coverage

Players will take their position in the box +1 D-zone coverage formation. Coaches will work the puck around the outside and teach players how to shift so that they maintain their defensive structure.